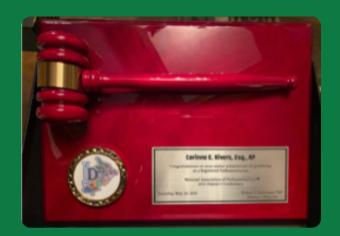

# Sorors in the Spotlight

Soror Danielle Crim accepted a new position with her company Merck!

Soror Corinne E. Rivers, Esq., completed the 5 requisite credentialing exams and is a Registered Parliamentarian (RP) with the National Association of Parliamentarians!

#### National Association of Parliamentarians® Virtual District One Conference May 21-23, 2021

Report by Soror Corinne E. Rivers, Basileus

The undersigned joined the National Association of Parliamentarians, Hudson County Unit in an effort become more proficient in Parliamentary Procedure to the benefit of Rho Kappa Omega Chapter. The National Association of Parliamentarians provides members with the opportunity to credential, which is a process by which members must take 5 is credentialing exams after which they are designated a Registered Parliamentarian. The undersigned completed her credentialing exams on May 14, 2021 and is a Registered Parliamentarian with the National Association of Parliamentarians. The undersigned is the 5<sup>th</sup> Registered Parliamentarian to be credentialed from the Hudson County Unit and is the first female from the Unit to achieve the status of Registered Parliamentarian. The undersigned is also the first Basileus in Rho Kappa Omega Chapter to be a Registered Parliamentarian.