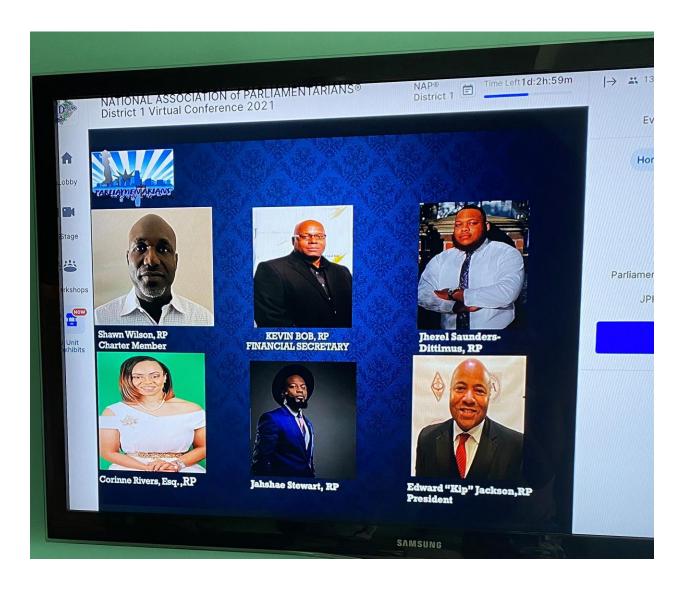

#### National Association of Parliamentarians® Virtual District One Conference May 21-23, 2021

Report by Soror Corinne E. Rivers, Basileus

The undersigned joined the National Association of Parliamentarians, Hudson County Unit in an effort become more proficient in Parliamentary Procedure to the benefit of Rho Kappa Omega Chapter. The National Association of Parliamentarians provides members with the opportunity to credential, which is a process by which members must take 5 is credentialing exams after which they are designated a Registered Parliamentarian. The undersigned completed her credentialing exams on May 14, 2021 and is a Registered Parliamentarian with the National Association of Parliamentarians. The undersigned is the 5<sup>th</sup> Registered Parliamentarian to be credentialed from the Hudson County Unit and is the first female from the Unit to achieve the status of Registered Parliamentarian. The undersigned is also the first Basileus in Rho Kappa Omega Chapter to be a Registered Parliamentarian.

From May 21-23, 2021, the undersigned represented Rho Kappa Omega Chapter at the National Association of Parliamentarians, Virtual District One Conference as part of the Hudson County Unit. Prior to the conference, the National Association of Parliamentarians underwent an impromptu re-districting caused by the Board of Directors which resulted in the relocation of the NAP Units in New Jersey from District 1 to District 2. Members of the Hudson County Unit were thus disenfranchised and could not vote during the conference.