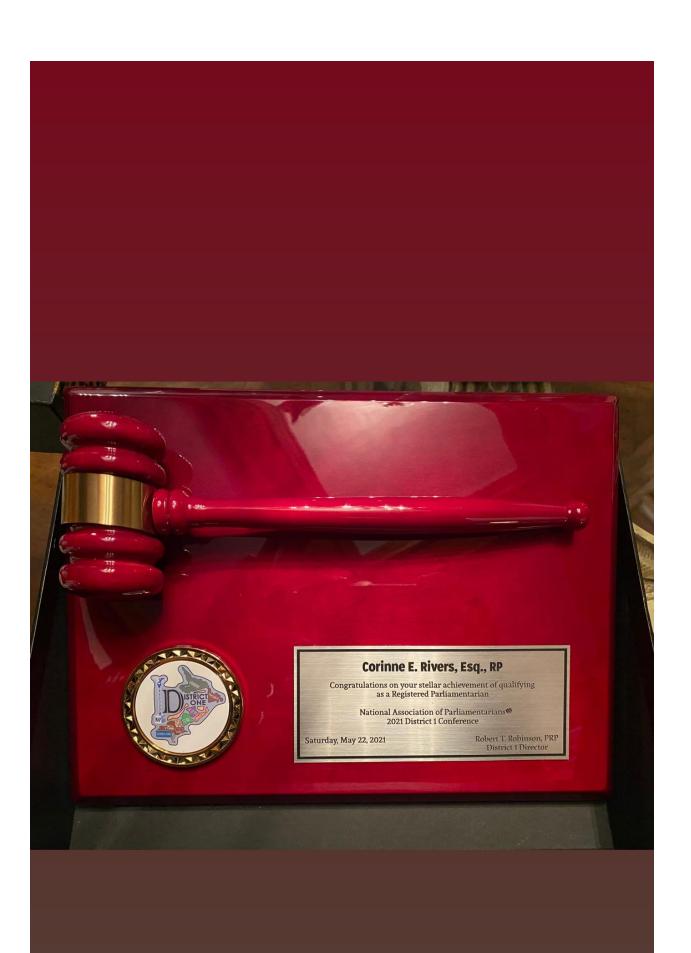

# Sorors in the Spotlight

Soror Danielle Crim accepted a new position with her company Merck!

Soror Corinne E. Rivers, Esq., completed the 5 requisite credentialing exams and is a Registered Parliamentarian (RP) with the National Association of Parliamentarians!

#### National Association of Parliamentarians® Virtual District One Conference May 21-23, 2021

Report by Soror Corinne E. Rivers, Basileus

The undersigned joined the National Association of Parliamentarians, Hudson County Unit in an effort become more proficient in Parliamentary Procedure to the benefit of Rho Kappa Omega Chapter. The National Association of Parliamentarians provides members with the opportunity to credential, which is a process by which members must take 5 is credentialing exams after which they are designated a Registered Parliamentarian. The undersigned completed her credentialing exams on May 14, 2021 and is a Registered Parliamentarian with the National Association of Parliamentarians. The undersigned is the 5<sup>th</sup> Registered Parliamentarian to be credentialed from the Hudson County Unit and is the first female from the Unit to achieve the status of Registered Parliamentarian. The undersigned is also the first Basileus in Rho Kappa Omega Chapter to be a Registered Parliamentarian.